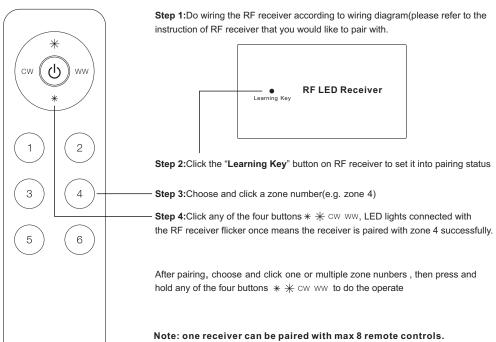

## Pair with RF receiver

|                                                                          | use multiple receing 1: have all the receing 1: |  |                                  | e 1 | (i)               |        |           |
|--------------------------------------------------------------------------|-------------------------------------------------|--|----------------------------------|-----|-------------------|--------|-----------|
|                                                                          | RF LED Receiver     Issuing Key                 |  | RF LED Receiver     Learning May | ((( | 000000            |        |           |
|                                                                          | Zone 1 RF remote                                |  |                                  |     |                   |        |           |
| Option 2: have each receiver in a different zone, like zone 1, 2, 3 or 4 |                                                 |  |                                  |     |                   |        | ( )       |
|                                                                          | RFLED Receiver  Learning Stry                   |  | RFLED Receiver                   |     | • RF LED Receiver | (((    | 000       |
|                                                                          | Zone 1                                          |  | Zone 2                           |     | Zone 3            | -<br>F | RF remote |