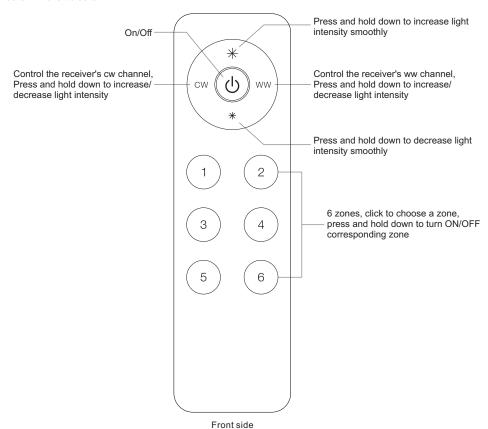

## **Function introduction**

Note:Before the first use, please remove the protective film on the battery.

- · Control 6 zones of RF receiver
- Dual color controller
- · Compatible with universal serie RF receiver
- 1 receiver can be paired by max 8 different remote controls.
- Waterproof grade: IP20